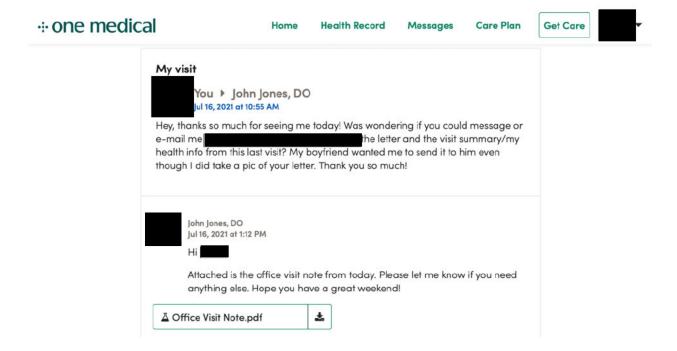

# 

John Jones, DO 15210 N Scottsdale Road Suite 275 Scottsdale, AZ 85254

**Procedure Performed at One Medical** 

Date: Jul 16, 2021

### **Procedure Summary**

Result: 2 lines - positive

Thank you,

gur om

John Jones (NPI:

...one medical 15210 N Scottsdale Road · Suite 275 · Scottsdale, AZ 85254 July 16, 2021 To Whom It May Concern: Patient was evaluated in the office today and was determined to be in early stages of pregnancy. Patient was on seizure medication that decreased the effectiveness of her oral contraceptives. Please contact our office for any further questions. Sincerely, get Im John Jones, DO NPI:

| BEGIN - Office Visit                                                                                                                                                                                                                                                                                                                     |                                                                                                                                                                                                                                                                                                                                       |  |  |  |
|------------------------------------------------------------------------------------------------------------------------------------------------------------------------------------------------------------------------------------------------------------------------------------------------------------------------------------------|---------------------------------------------------------------------------------------------------------------------------------------------------------------------------------------------------------------------------------------------------------------------------------------------------------------------------------------|--|--|--|
| Chief Complaint<br>Note Type<br>Date of Service<br>Created By<br>Signed By<br>Date Signed                                                                                                                                                                                                                                                | OV: amenorrhea<br>Office Visit<br>Fri Jul 16 2021 @ 09:00 AM<br>John Jones, DO (NPI:)<br>John Jones, DO (NPI:)<br>Fri Jul 16 2021 @ 01:06 PM                                                                                                                                                                                          |  |  |  |
| Subjective                                                                                                                                                                                                                                                                                                                               |                                                                                                                                                                                                                                                                                                                                       |  |  |  |
| Lamictal interacted with<br>relationship with her bf                                                                                                                                                                                                                                                                                     | s her LMP was about 4-6 weeks ago. Pt stated that she had been taking Minastrin OCP daily but that she didn't realize<br>OCP decreasing the effectiveness. She stated that her Lamictal was increased in 2020. Pt stated that she is in a<br>generalized epilepsy that was dx in 2017 at which point patient was started on Lamictal. |  |  |  |
|                                                                                                                                                                                                                                                                                                                                          |                                                                                                                                                                                                                                                                                                                                       |  |  |  |
| Vitals                                                                                                                                                                                                                                                                                                                                   |                                                                                                                                                                                                                                                                                                                                       |  |  |  |
| sys dia HR RR temp<br>102 68 68 16 — 1<br>Exam                                                                                                                                                                                                                                                                                           |                                                                                                                                                                                                                                                                                                                                       |  |  |  |
| HEENT: normocephalic                                                                                                                                                                                                                                                                                                                     | , atraumatic. Trachea midline, no scleral icterus, EOM intact, clear conjunctiva, nares normal                                                                                                                                                                                                                                        |  |  |  |
| HEENT: normocephalic<br>Cardio: RRR with no m<br>Resp: CTA b/l with no v<br>Neuro: no gross focal o<br>Extremities: No signific<br>Psy: appropriate mood                                                                                                                                                                                 | ;, atraumatic. Trachea midline, no scleral icterus, EOM intact, clear conjunctiva, nares normal<br>urmurs, rubs, or gallops<br>vheezing, rhonchi, or crackles<br>leficits, answering questions appropriately<br>cant edema<br>and affect                                                                                              |  |  |  |
| Cardio: RRR with no m<br>Resp: CTA b/l with no v                                                                                                                                                                                                                                                                                         | e, atraumatic. Trachea midline, no scleral icterus, EOM intact, clear conjunctiva, nares normal<br>urmurs, rubs, or gallops<br>vheezing, rhonchi, or crackles<br>leficits, answering questions appropriately<br>eant edema<br>and affect<br>h no erythema or rash                                                                     |  |  |  |
| HEENT: normocephalic<br>Cardio: RRR with no m<br>Resp: CTA b/l with no v<br>Neuro: no gross focal o<br>Extremities: No signific<br>Psy: appropriate mood<br>Skin: warm to touch with                                                                                                                                                     | e, atraumatic. Trachea midline, no scleral icterus, EOM intact, clear conjunctiva, nares normal<br>urmurs, rubs, or gallops<br>vheezing, rhonchi, or crackles<br>leficits, answering questions appropriately<br>ant edema<br>and affect<br>h no erythema or rash<br>rvices                                                            |  |  |  |
| HEENT: normocephalic<br>Cardio: RRR with no m<br>Resp: CTA b/l with no w<br>Neuro: no gross focal o<br>Extremities: No signific<br>Psy: appropriate mood<br>Skin: warm to touch with<br>Procedures & Ser<br>Urine pregnancy test                                                                                                         | e; atraumatic. Trachea midline, no scleral icterus, EOM intact, clear conjunctiva, nares normal<br>urmurs, rubs, or gallops<br>vheezing, rhonchi, or crackles<br>leficits, answering questions appropriately<br>cant edema<br>and affect<br>h no erythema or rash<br>rvices                                                           |  |  |  |
| HEENT: normocephalic<br>Cardio: RRR with no m<br>Resp: CTA b/l with no w<br>Neuro: no gross focal o<br>Extremities: No signific<br>Psy: appropriate mood<br>Skin: warm to touch wit<br><b>Procedures &amp; Se</b><br><b>Urine pregnancy test</b><br>Result: 2 lines - positive<br><b>Assessment &amp; Pl</b><br><b>Pregnancy - Z33.1</b> | e; atraumatic. Trachea midline, no scleral icterus, EOM intact, clear conjunctiva, nares normal<br>urmurs, rubs, or gallops<br>vheezing, rhonchi, or crackles<br>leficits, answering questions appropriately<br>cant edema<br>and affect<br>h no erythema or rash<br>rvices                                                           |  |  |  |
| HEENT: normocephalic<br>Cardio: RRR with no m<br>Resp: CTA b/l with no w<br>Neuro: no gross focal o<br>Extremities: No signific<br>Psy: appropriate mood<br>Skin: warm to touch wit<br><b>Procedures &amp; Se</b><br><b>Urine pregnancy test</b><br>Result: 2 lines - positive<br><b>Assessment &amp; Pl</b><br><b>Pregnancy - Z33.1</b> | e, atraumatic. Trachea midline, no scleral icterus, EOM intact, clear conjunctiva, nares normal<br>urmurs, rubs, or gallops<br>wheezing, rhonchi, or crackles<br>leficits, answering questions appropriately<br>scant edema<br>and affect<br>h no erythema or rash<br>rvices<br>- N91.2 - 81025<br>a<br>an                            |  |  |  |